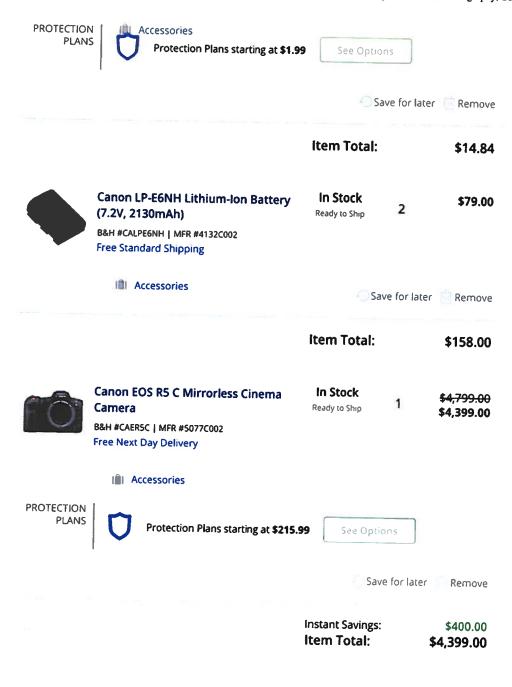

Remove

Item Total:

\$29.99



SmallRig V-Mount Battery Adapter Plate with 15mm LWS Rod Clamp & Adjustable...

B&H #SM3204 | MFR #3204 Free Expedited Shipping In Stock Ready to Ship

1

\$149.00

Accessories

PROTECTION PLANS



Protection Plans starting at \$19.99

See Options

Save for later

Remove

Item Total:

\$149.00



SmallRig 15mm LWS Universal Lens Support with 2.1" Vertical Adjustment

8&H #SMBSL2681 | MFR #BSL2681 Eligible for Free Expedited Shipping on orders over \$49 In Stock Ready to Ship

1

\$23.90

(III) Accessories

PROTECTION PLANS



Protection Plans starting at \$1.99

See Options

Remove

Item Total:

\$23.90



SmallRig 5.5" Articulating Arm
B&H #SM2065B | MFR #2065B
Free Standard Shipping on Orders Over
\$49

In Stock Ready to Ship

1

Save for later

\$14.84



# Saved for Later

Stash ideas here, commitment-free!



Kondor Blue Ultimate Rig for Canon R5 C (Raven Black)

B&H #KOCRSCURIGBK • MFR #KB-CRSC-URIG-BK Free Expedited Shipping

Coming Soon Ship Time Not available

New Item -

Remove \$999.00 Move to Wish List

Move to Can

ZEISS Batis 25mm and 85mm Lens Kit with UV Filters for Sony E

8&H #ZE25208518LK Free Expedited Shipping In Stock Ready to Ship Remove \$2,778.00 Move to Wish List

Move to Cart



Sony Sonnar T\* FE 55mm f/1.8 ZA Lens

B&H #SO5518 · MFR #SEL55F18Z Free Expedited Shipping In Stock Ready to Ship Remove \$998.00 Move to Wish List

Move to Carr



Tiffen 58mm Variable Neutral Density Filter

8&H #TIVND58 • MFR #58VND Free Expedited Shipping

Free Expedited Shipping

In Stock Ready to Ship Remove \$69.36 Move to Wish List