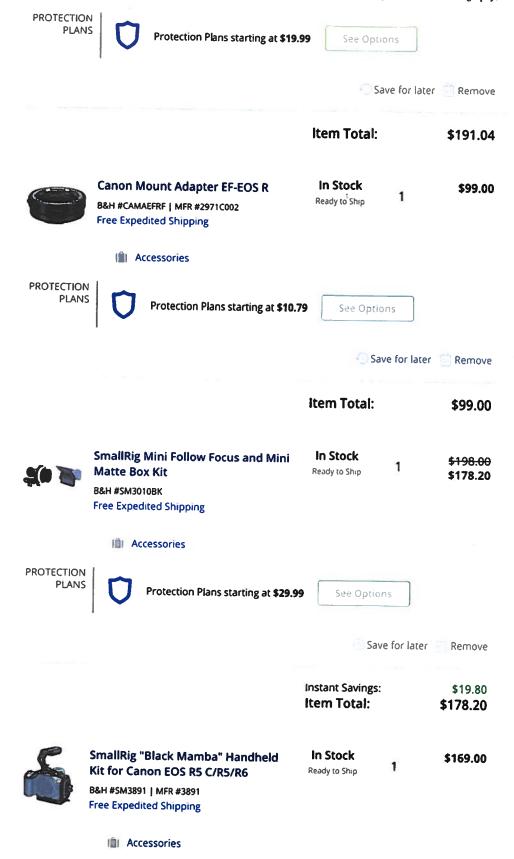

LANS** 



Protection Plans starting at \$95.99

See Options

Your Cart ID # 297529389

Save for later Remove

**Instant Savings:** 

Item Total:

\$100.00 \$699.00



Peak Design Slide Lite Camera Strap (Black)

In Stock Ready to Ship

\$59.95

B&H #PESLLBK3 | MFR #SLL-BK-3 Free Expedited Shipping

(III) Accessories

Save for later

1

Remove

Item Total:

\$59.95



**RODE Wireless GO II 2-Person Compact Digital Wireless Omni** Lavalier...

In Stock Ready to Ship

\$470.05 \$403.05

**8&H #ROWGIIK** Free Next Day Delivery

(a) Accessories

Save for later

Remove

Instant Savings:

\$67.00

Item Total:

\$403.05



**CAMVATE Shoulder Mount Rig with** Manfrotto QR Plate & 15mm Rod System

B&H #CAC2240 | MFR #C2240 Free Expedited Shipping

(a) Accessories

In Stock Ready to Ship

\$191.04





Instant Savings:

Item Total:

\$10.00

\$19.99

https://www.bhphotovideo.com/a/cart





Kondor Blue D-Tap to USB-C Power Delivery Cable for Canon R5 C (16")

B&H #KODTUSBC16 | MFR #KB-DT-USBC-16 Eligible for Free Expedited Shipping on orders over \$49



1

\$29.99



Save for later 📋 Remove

Item Total:

\$29.99



SmallRig V-Mount Battery Adapter Plate with 15mm LWS Rod Clamp & Adjustable...

B&H #SM3204 | MFR #3204 Free Expedited Shipping In Stock Ready to Ship

1

\$149.00

Accessories

PROTECTION PLANS



Protection Plans starting at \$19.99

See Options

Save for later

Remove

Item Total:

\$149.00



SmallRig 15mm LWS Universal Lens Support with 2.1" Vertical Adjustment

8&H #SMBSL2681 | MFR #BSL2681 Eligible for Free Expedited Shipping on orders over \$49 In Stock Ready to S